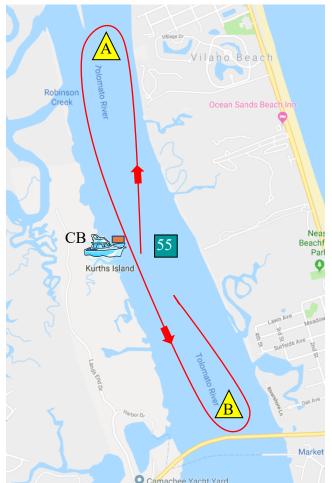

## Course - North

# Course - South

Unless otherwise specified in NORs or Sailing Instructions, Inshore Saint Augustine Yacht Club events will use the following course diagrams.

- 1. The start/finish line will be between the Orange Flag on the Committee Boat (CB) and Government Mark 55.
- 2. Boats will start heading either north or south.
- 3. The race committee will identify Mark A and Mark B prior to starting. They may be government marks or other suitable temporary marks.
- 4. The race committee will specify the number of laps to be sailed.
- 5. Boats may not pass west of the Committee Boat, or east of Mark 55 while racing. In other words, the start/finish line must be crossed each time it is passed. Therefore, the committee boat and Mark 55 are marks of the course, as such RRS 18 applies. They should not be considered obstructions.
- 6. All other marks shall be rounded to port.

As an example, the race committee might make the following radio announcement: "Today's race shall be Course - South, once around. Mark A is Government Mark 57. Mark B is a yellow tetrahedron approximately 0.75 miles north of Mark 55.". This should be interpreted and sailed as follows: (i) Start between CB and Mark 55 heading south (ii) round government mark 57 (Mark A) to port (iii) head north, leaving Mark 55 to starboard and CB to port (iv) round the yellow tetrahedrane (Mark B) to port (v) head south, finish with CB to starboard and Mark 55 to port.

Race committee may shorten course for one or more classes according to RRS 32.2 and may finish boats between CB and Mark 55.

This form must be completed and signed to enter any St Augustine Yacht club race, regatta, series or season. The undersigned agrees to the hold harmless agreement, below, for any race, regatta, series or season that he/she participates in.