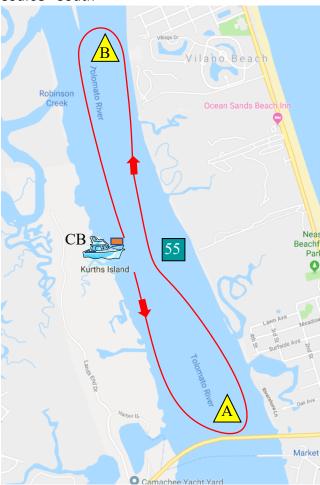

## Course - North

# Course - South

Unless otherwise specified in NORs or Sailing Instructions, Inshore Saint Augustine Yacht Club events will use the following course diagrams.

- 1. The start/finish line will be between the Orange Flag on the Committee Boat (CB) and Government Mark 55.
- 2. Boats will start heading either north or south.
- 3. The race committee will identify Mark A and Mark B prior to starting. They may be government marks or other suitable temporary marks.
- 4. The race committee will specify the number of laps to be sailed.
- 5. Boats may not pass west of the Committee Boat, or east of Mark 55 while racing. In other words, the start/finish line must be crossed each time it is passed. Therefore, the committee boat and Mark 55 are marks of the course, as such RRS 18 applies. They should not be considered obstructions.
- 6. All other marks shall be rounded to port.

As an example, the race committee might make the following radio announcement: "Today's race shall be Course - South, once around. Mark A is Government Mark 57. Mark B is a yellow tetrahedron approximately 0.75 miles north of Mark 55.". This should be interpreted and sailed as follows: (i) Start between CB and Mark 55 heading south (ii) round government mark 57 (Mark A) to port (iii) head north, leaving Mark 55 to starboard and CB to port (iv) round the yellow tetrahedrane (Mark B) to port (v) head south, finish with CB to starboard and Mark 55 to port.

Race committee may shorten course for one or more classes according to RRS 32.2 and may finish boats between CB and Mark 55.

This form must be completed and signed to enter any St Augustine Yacht club race, regatta, series or season. The undersigned agrees to the hold harmless agreement, below, for any race, regatta, series or season that he/she participates in.